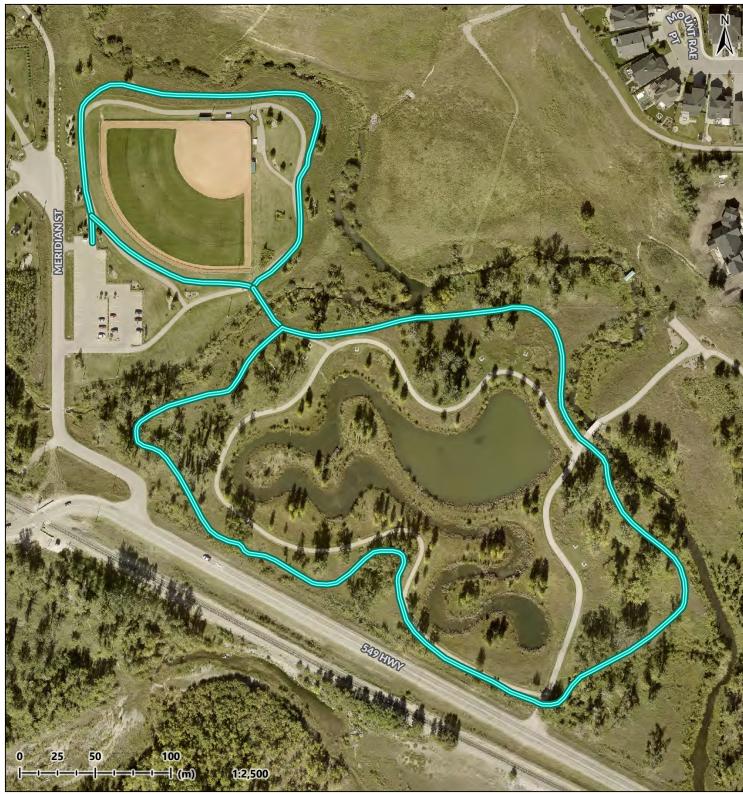

## **Cross Country Ski Trails** Laudan Park (300 Elizabeth Street)

## LEGEND

Cross Country Ski Trails Total Trail Length: 1.57 Kilometers

Information Technology