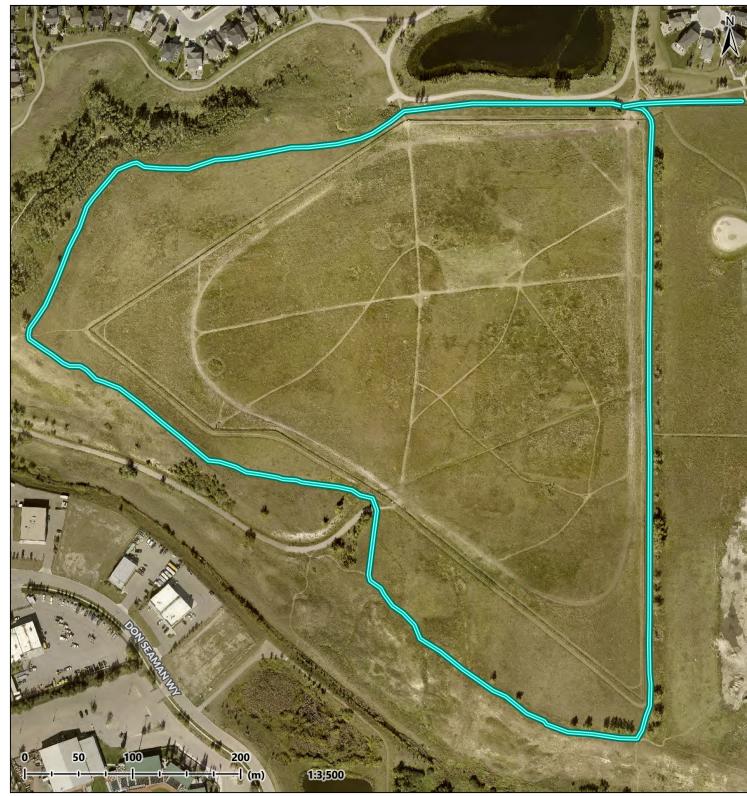

## Cross Country Ski Trails

Off Leash Dog Park (229 Don Seaman Way)

LEGEND

Cross Country Ski Trails Total Trail Length: 2.12 Kilometers

Information Technology