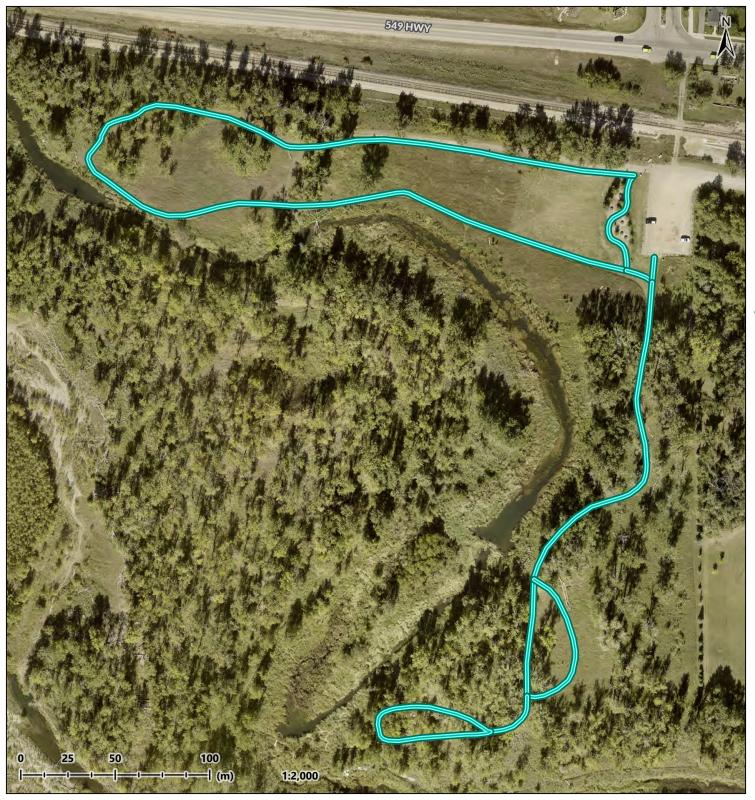

## **Cross Country Ski Trails**

Waller Park (100 Riverside Drive West)

## **LEGEND**

Cross Country Ski Trails
Total Trail Length: 1.20 Kilometers